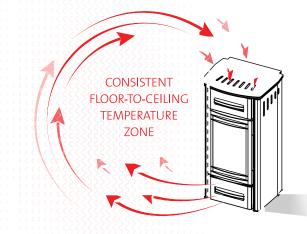

# Absolute comfort with floor-level heat output

We all know hot air rises; so it makes sense to force hot air from the bottom rather than the top like conventional systems do. Thanks to the Mirage's unique floor level heat output system, you can maintain an ideal temperature from floor to ceiling. Sized for small to medium homes, define heating your living space with easy-to-use, high efficiency, contemporary elegance.