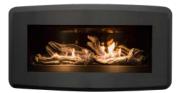

**Media Options** 

1 A

Logset

Glass Burner

The Esprit linear gas fireplace offers Pacific Energy's highest level of quality, technical innovation, and engineering in a modern landscape design. For maximum heat and ultimate energy efficiency, the Esprit utilises large finned heat exchangers and standard one- touch remote controls to provide quick, easy control over heat and added energy savings. Even at the lowest settings, flames are appealingly rich and full to gently warm the room.

Create a fireplace that uniquely complements your home with Pacific Energy's exclusive Design-A-Fire system. Whether you

choose a dramatic landscape of fire over tumbled glass, or the gentle ambiance of a driftwood logset, your new gas fireplace offers an expansive view of flame set against a backdrop of reflective lustrous porcelain enamel liners, designed to enhance the stunning flames.

For nights you just want mood, the Esprit can run in flame only mode, or crank up the 6 speed fan to warm up on those colder nights. The internal lights bring your heater to life without adding extra heat.