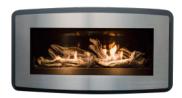

## Heating Capacity 56 m<sup>2</sup> NG / LPG

Efficiency **66%** 

The Mirage represents the leading edge of freestanding design for small to medium spaces. The Mirage is beautifully clad with lustrous porcelain enamel offered in four solid colours: red, ivory, black and titanium. Inside each Mirage is a powerful engine; large formed finned heat exchangers result in high performance heating efficiency while a highly reflective baffle and insulated interior firebox panels maximise temperature convection. A standard one-touch remote control simplifies operation; heat output and flame height are variable allowing complete control over heating, comfort, and appearance.

# Absolute comfort with floor-level heat output

We all know hot air rises; so it makes sense to force hot air from the bottom rather than the top like conventional systems do. Thanks to the Mirage's unique floor level heat output system, you can maintain an ideal temperature from floor to ceiling. Sized for small to medium homes, define heating your living space with easy-to-use, high efficiency, contemporary elegance.