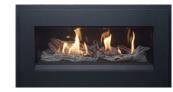

**Media Options** 

1 A

Logset

Glass Burner

The Esprit linear gas fireplace offers Pacific Energy's highest level of quality, technical innovation, and engineering in a modern landscape design. For maximum heat and ultimate energy efficiency, the Esprit utilises large finned heat exchangers and standard one- touch remote controls to provide quick, easy control over heat and added energy savings. Even at the lowest settings, flames are appealingly rich and full to gently warm the room.

Create a fireplace that uniquely complements your home with Pacific Energy's exclusive Design-A-Fire system. Whether you

choose a dramatic landscape of fire over tumbled glass, or the gentle ambiance of a driftwood logset, your new gas fireplace offers an expansive view of flame set against a backdrop of reflective lustrous porcelain enamel liners, designed to enhance the stunning flames.

For nights you just want mood, the Esprit can run in flame only mode, or crank up the 6 speed fan to warm up on those colder nights. The internal lights bring your heater to life without adding extra heat.