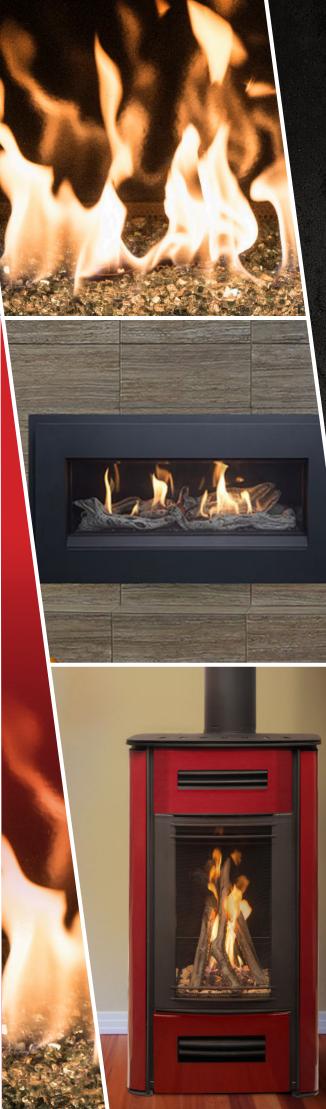

# **GAS HEATERS**

MADE IN CANADA, FOR CANADIAN WINTERS

# **MIRAGE** FREESTANDING GAS STOVE

## Heating Capacity 56 m<sup>2</sup> NG / LPG

Efficiency **66%** 

The Mirage represents the leading edge of freestanding design for small to medium spaces. The Mirage is beautifully clad with lustrous porcelain enamel offered in four solid colours: red, ivory, black and titanium. Inside each Mirage is a powerful engine; large formed finned heat exchangers result in high performance heating efficiency while a highly reflective baffle and insulated interior firebox panels maximise temperature convection. A standard one-touch remote control simplifies operation; heat output and flame height are variable allowing complete control over heating, comfort, and appearance.

**Media Options** 

1 A

Logset

Glass Burner

The Esprit linear gas fireplace offers Pacific Energy's highest level of quality, technical innovation, and engineering in a modern landscape design. For maximum heat and ultimate energy efficiency, the Esprit utilises large finned heat exchangers and standard one- touch remote controls to provide quick, easy control over heat and added energy savings. Even at the lowest settings, flames are appealingly rich and full to gently warm the room.

#### **Media Options**

Driftwood Logset