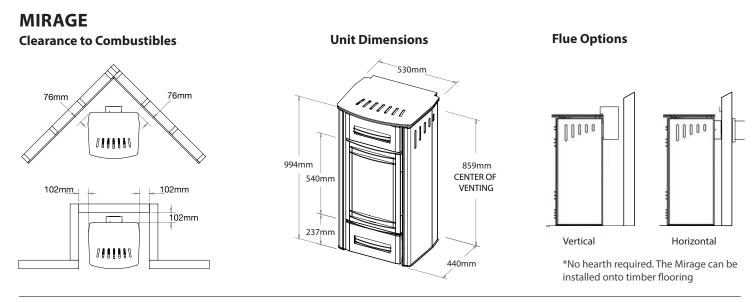

#### **Unit Dimensions Flue Options Framing Dimensions** 842mm 842mn 742mm 483mm 254mm 30mm 0 Vertical Horizontal 168mm 1 108mm . 398mm 813mn 457mm 872mm 1.020mm \*12mm non-combustible material must be used for facing wall