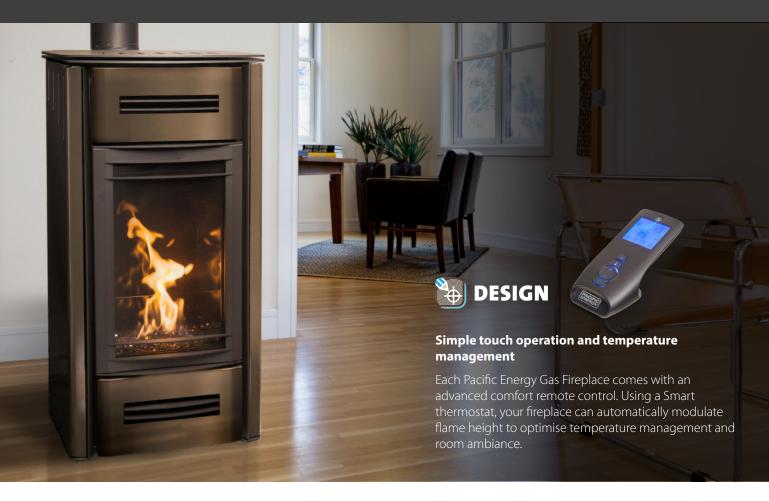

## Heating Capacity 56 m<sup>2</sup> NG / LPG

Efficiency **66%** 

The Mirage represents the leading edge of freestanding design for small to medium spaces. The Mirage is beautifully clad with lustrous porcelain enamel offered in four solid colours: red, ivory, black and titanium. Inside each Mirage is a powerful engine; large formed finned heat exchangers result in high performance heating efficiency while a highly reflective baffle and insulated interior firebox panels maximise temperature convection. A standard one-touch remote control simplifies operation; heat output and flame height are variable allowing complete control over heating, comfort, and appearance.

# Absolute comfort with floor-level heat output

We all know hot air rises; so it makes sense to force hot air from the bottom rather than the top like conventional systems do. Thanks to the Mirage's unique floor level heat output system, you can maintain an ideal temperature from floor to ceiling. Sized for small to medium homes, define heating your living space with easy-to-use, high efficiency, contemporary elegance.