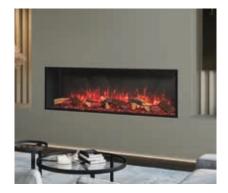

# Avanti fire & tv size guide

# Sizing your Avanti and your TV

Choosing the size of your Avanti electric fire and your TV will come down to both the space you have available and your personal preference. Actual TV sizes vary across manufacturers, and the way your TV is fitted (for example into a cavity recess) will also impact the way it looks in relation to your Avanti fire. Your retailer will often be able to help you size up your Avanti and TV to achieve the perfect look.

# Suggested Avanti and TV size combinations

| Product      | TV size*  |
|--------------|-----------|
| Avanti 110RW | 43" - 55" |
| Avanti 150RW | 50" - 65" |
| Avanti 190RW | 65" - 75" |

\*TV sizes refer to the standard diagonal screen dimension that TV manufacturers state when describing the size of their products. If sizing your existing flat screen TV, measure diagonally from the top left of the screen to the bottom right to find the TV's advertised size. We also recommend measuring the width and height of your TV if lining it up with the Avanti below.