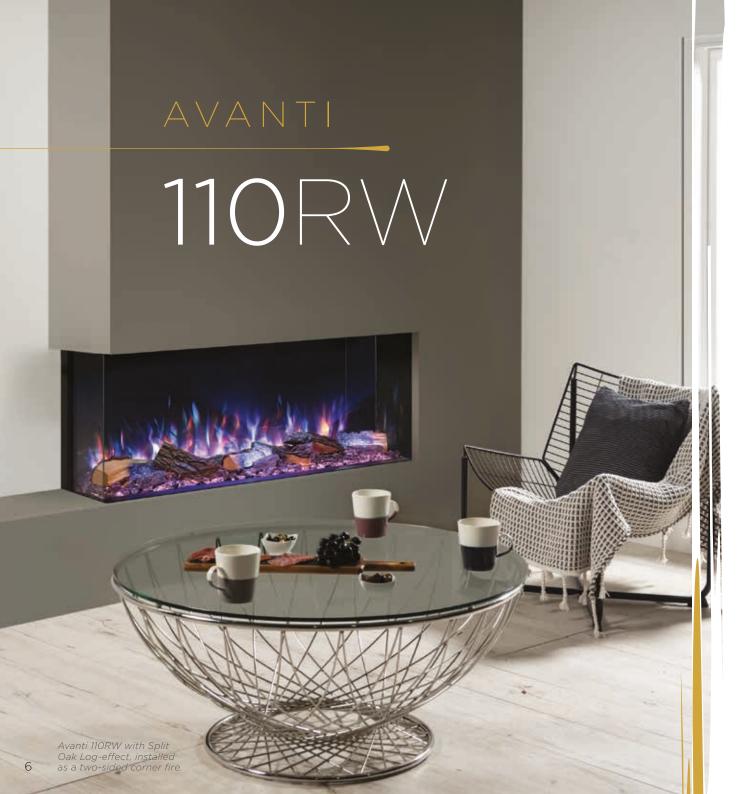

# AVANTI

# choose your size

The Onyx Avanti is designed to work with your style and interior décor. Available in three sizes, each fire can be installed in a variety of ways to create a statement focal point in your home.

## **Key Features**

- Can be installed as a one, two or three-sided fire
- Multiple flame options with adjustable flame speed
- Range of lighting systems and effects
- True-to-life Split Oak or optional Split Silver Birch glowing fuel-effects
- Flames can be enjoyed with or without the heat
- Remote control via app or handset
- Optional Mood Lighting System
- Visible dimensions upon installation: 1118 x 443 x 215mm (WxHxD)