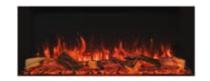

# choose your inspiration

# choose your size

The Onyx Avanti is designed to work with your style and interior décor. Available in three sizes, each fire can be installed in a variety of ways to create a statement focal point in your home.