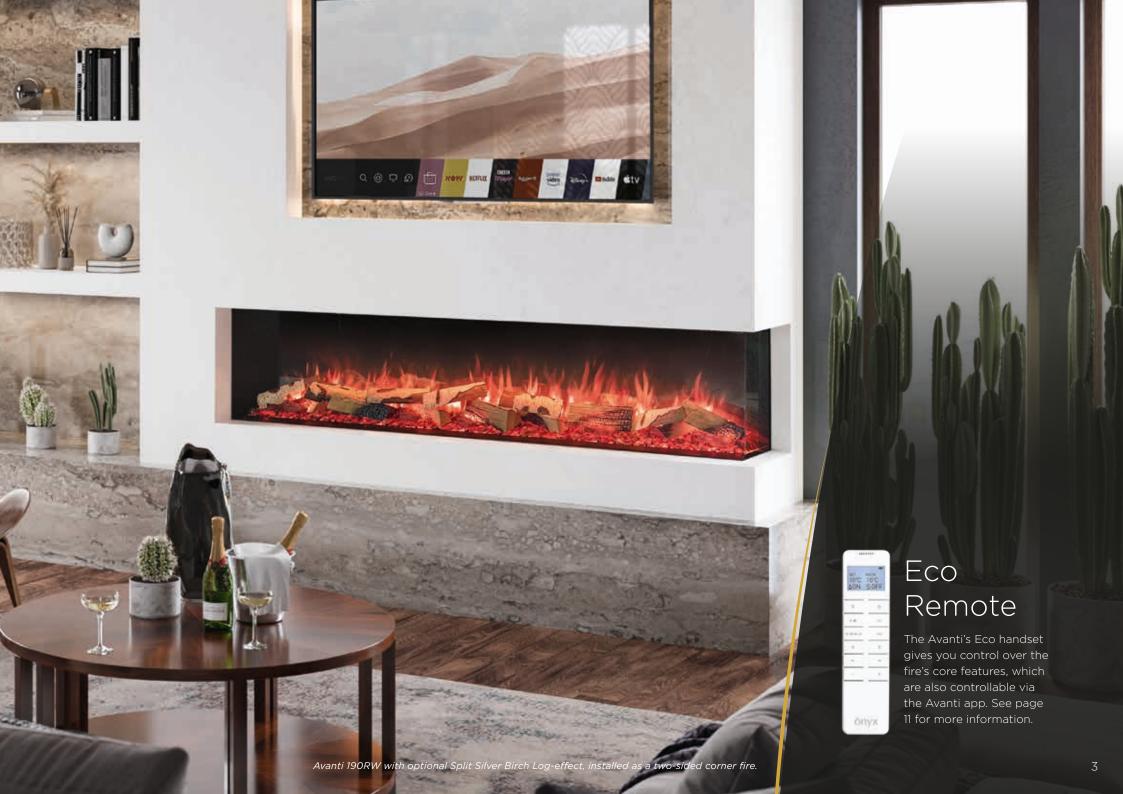

# Single, left or right corner, and three-sided options - all from the same fire.

Single-sided

Two-sided corner

Three-sided

<sup>\*</sup> Dimensions given are those overall visible upon installation. For detailed technical information, including overall fire dimensions, see page 10..

# convenient control

Both the innovative app and Eco Remote Control allow you to adjust the Avanti's array of Chromalight® Plus visuals and convenient heating settings.