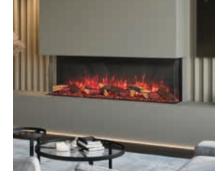

# AVANTI

# 190RW

## **Key Features**

- Can be installed as a one, two or three-sided fire
- Multiple flame options with adjustable flame speed
- · Range of lighting systems and effects
- True-to-life Split Oak or optional Split Silver Birch log fuel-effects
- Flames can be enjoyed with or without the heat
- Remote control via app or handset
- Optional Mood Lighting System
- Visible dimensions upon installation: 1968 x 443 x 215mm (WxHxD)