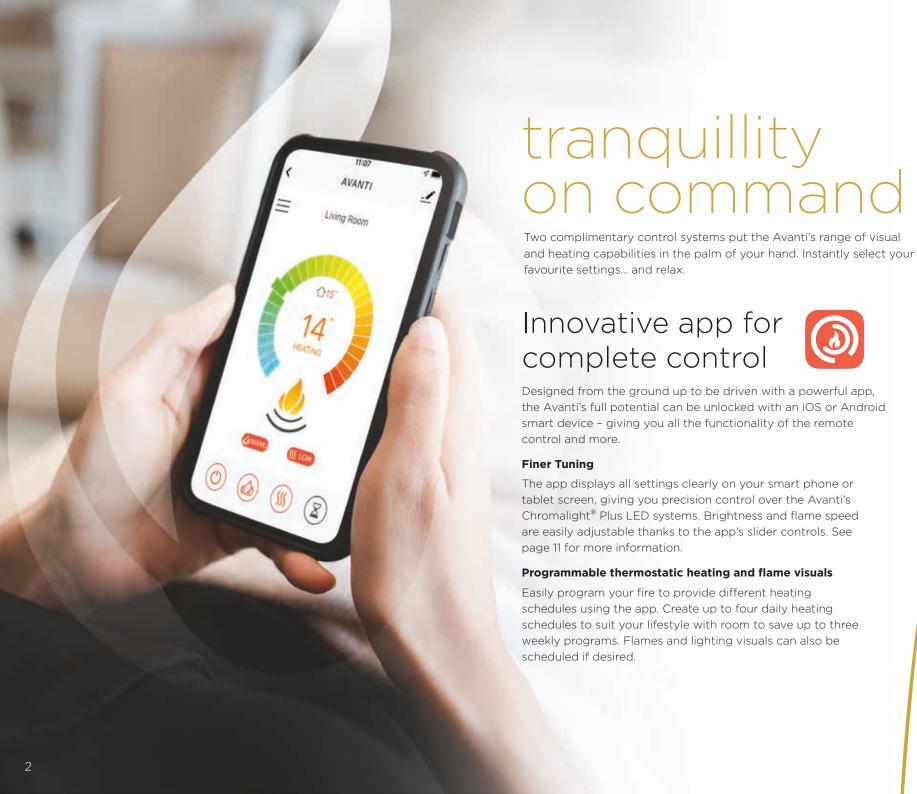

# convenient control

Both the innovative app and Eco Remote Control allow you to adjust the Avanti's array of Chromalight® Plus visuals and convenient heating settings.

#### **Main Flame and Flame Palette**

The Avanti's primary and secondary flames can be independently set to eight different colours or the Spectrum Mode, a rolling cycle that gradually transitions through all colours. Speed and brightness can be tailored to create a bespoke visual.

### **Ecodesign Compliant**

The Avanti's innovative energy saving features make it compliant with stringent Ecodesign energy product standards.

Borealis

Dreamscape

The Avanti's app lets you do everything the remote control can do and more! See page 2 for more information.