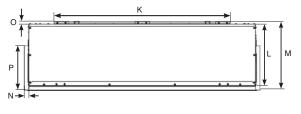

# Dimensions All dimensions in mm

|              | А    | В   | C    | D   | E    | F   | G   | Н   | I    | J   | K    | L   | IVI | N  | O  | Р   |
|--------------|------|-----|------|-----|------|-----|-----|-----|------|-----|------|-----|-----|----|----|-----|
| Avanti 110RW | 1154 | 628 | 1118 | 443 | 1100 | 425 | 111 | 442 | 66.5 | 445 | 862  | 300 | 336 | 22 | 12 | 215 |
| Avanti 150RW | 1554 | 628 | 1518 | 443 | 1500 | 425 | 111 | 442 | 66.5 | 445 | 1284 | 300 | 336 | 22 | 12 | 215 |
| Avanti 190RW | 2004 | 628 | 1968 | 443 | 1950 | 425 | 111 | 442 | 66.5 | 445 | 1764 | 300 | 336 | 22 | 12 | 215 |