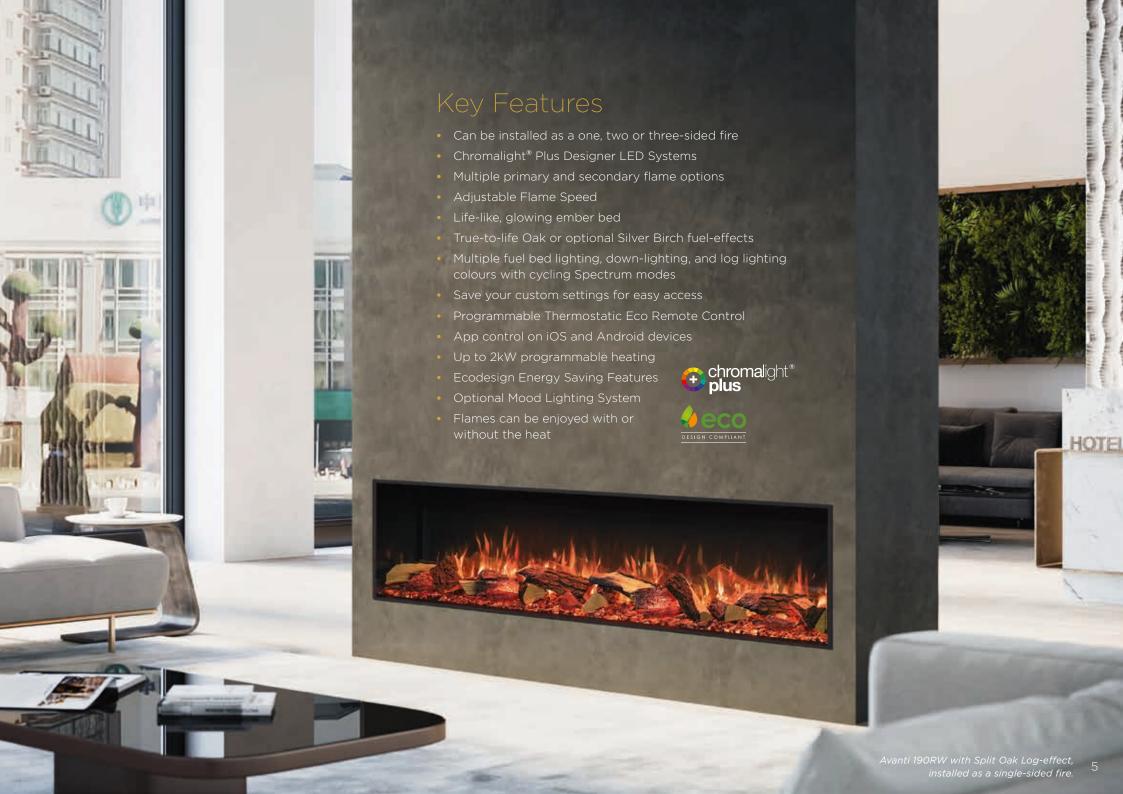

## **Key Features**

- Can be installed as a one, two or three-sided fire
- Multiple flame options with adjustable flame speed
- Range of lighting systems and effects
- True-to-life Split Oak or optional Split Silver Birch glowing fuel-effects
- Flames can be enjoyed with or without the heat
- Remote control via app or handset
- Optional Mood Lighting System
- Visible dimensions upon installation: 1118 x 443 x 215mm (WxHxD)