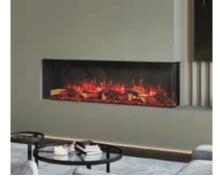

# choose your inspiration

# choose your size

The Onyx Avanti is designed to work with your style and interior décor. Available in three sizes, each fire can be installed in a variety of ways to create a statement focal point in your home.

# Single, left or right corner, and three-sided options - all from the same fire.

Single-sided

Two-sided corner

Three-sided

<sup>\*</sup> Dimensions given are those overall visible upon installation. For detailed technical information, including overall fire dimensions, see page 10..