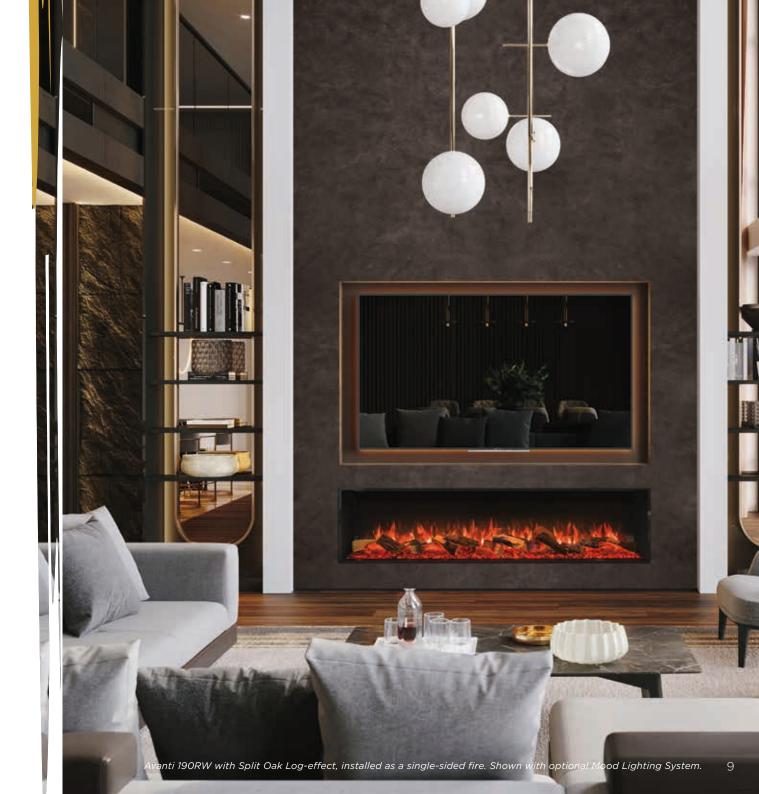

## **Key Features**

- Can be installed as a one, two or three-sided fire
- Multiple flame options with adjustable flame speed
- · Range of lighting systems and effects
- True-to-life Split Oak or optional Split Silver Birch log fuel-effects
- Flames can be enjoyed with or without the heat
- Remote control via app or handset
- Optional Mood Lighting System
- Visible dimensions upon installation: 1968 x 443 x 215mm (WxHxD)