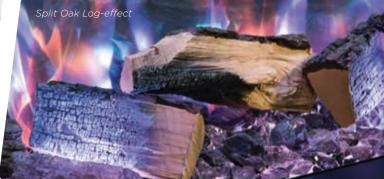

## **Key Features**

- Can be installed as a one, two or three-sided fire
- Multiple flame options with adjustable flame speed
- Range of lighting systems and effects
- True-to-life Split Oak or optional Split Silver Birch glowing fuel-effects
- Flames can be enjoyed with or without the heat
- Remote control via app or handset
- Optional Mood Lighting System
- Visible dimensions upon installation: 1118 x 443 x 215mm (WxHxD)