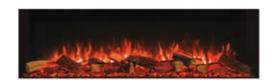

# 150RW

## **Key Features**

- Can be installed as a one, two or three-sided fire
- Multiple flame options with adjustable flame speed
- Range of lighting systems and effects
- True-to-life Split Oak or optional Split Silver Birch log fuel-effects
- Flames can be enjoyed with or without the heat
- Remote control via app or handset
- Optional Mood Lighting System
- Visible dimensions upon installation: 1518 x 443 x 215mm (WxHxD)