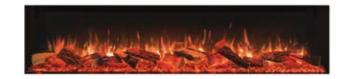

# AVANTI

# 190RW

## **Key Features**

- Can be installed as a one, two or three-sided fire
- Multiple flame options with adjustable flame speed
- · Range of lighting systems and effects
- True-to-life Split Oak or optional Split Silver Birch log fuel-effects
- Flames can be enjoyed with or without the heat
- Remote control via app or handset
- Optional Mood Lighting System
- Visible dimensions upon installation: 1968 x 443 x 215mm (WxHxD)