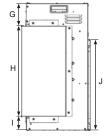

# Dimensions All dimensions in mm

|              | А    | В   | C    | D   | E    | F   | G   | Н   | I    | J   | K    | L   | IVI | N  | O  | Р   |
|--------------|------|-----|------|-----|------|-----|-----|-----|------|-----|------|-----|-----|----|----|-----|
| Avanti 110RW | 1154 | 628 | 1118 | 443 | 1100 | 425 | 111 | 442 | 66.5 | 445 | 862  | 300 | 336 | 22 | 12 | 215 |
| Avanti 150RW | 1554 | 628 | 1518 | 443 | 1500 | 425 | 111 | 442 | 66.5 | 445 | 1284 | 300 | 336 | 22 | 12 | 215 |
| Avanti 190RW | 2004 | 628 | 1968 | 443 | 1950 | 425 | 111 | 442 | 66.5 | 445 | 1764 | 300 | 336 | 22 | 12 | 215 |