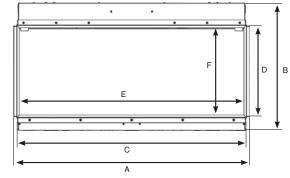

# Dimensions All dimensions in mm

|              | А    | В   | C    | D   | E    | F   | G   | Н   | I    | J   | K    | L   | IVI | N  | O  | Р   |
|--------------|------|-----|------|-----|------|-----|-----|-----|------|-----|------|-----|-----|----|----|-----|
| Avanti 110RW | 1154 | 628 | 1118 | 443 | 1100 | 425 | 111 | 442 | 66.5 | 445 | 862  | 300 | 336 | 22 | 12 | 215 |
| Avanti 150RW | 1554 | 628 | 1518 | 443 | 1500 | 425 | 111 | 442 | 66.5 | 445 | 1284 | 300 | 336 | 22 | 12 | 215 |
| Avanti 190RW | 2004 | 628 | 1968 | 443 | 1950 | 425 | 111 | 442 | 66.5 | 445 | 1764 | 300 | 336 | 22 | 12 | 215 |