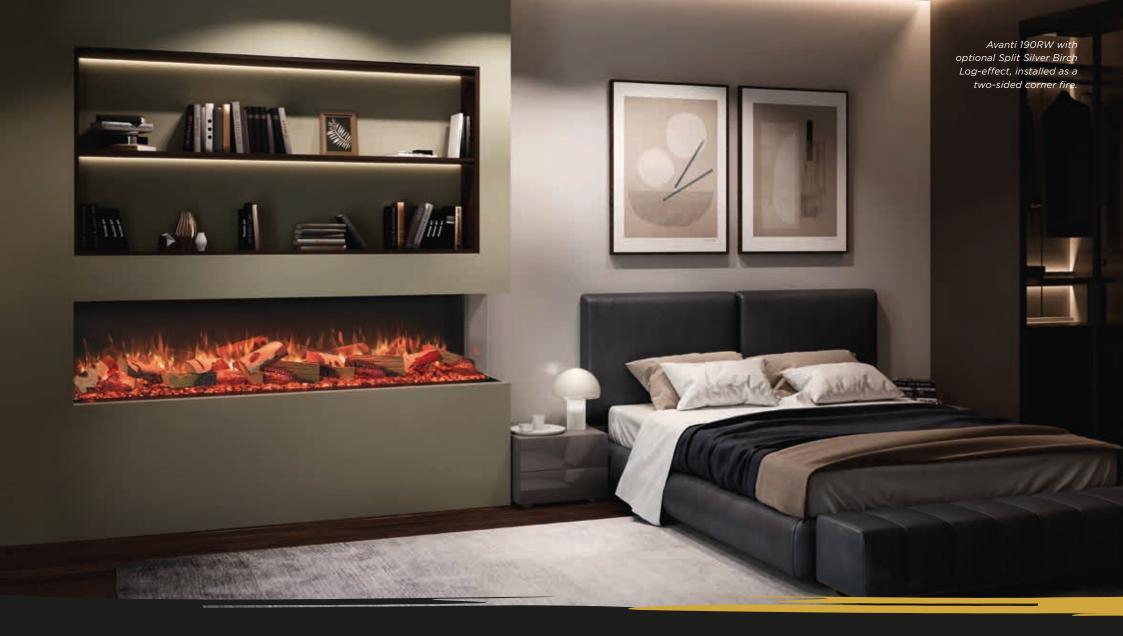

# Single, left or right corner, and three-sided options - all from the same fire.

Single-sided

Two-sided corner

Three-sided

<sup>\*</sup> Dimensions given are those overall visible upon installation. For detailed technical information, including overall fire dimensions, see page 10..

Optional Split Silver Birch Log-effect

See pages 3, 5 & back cover for additional images