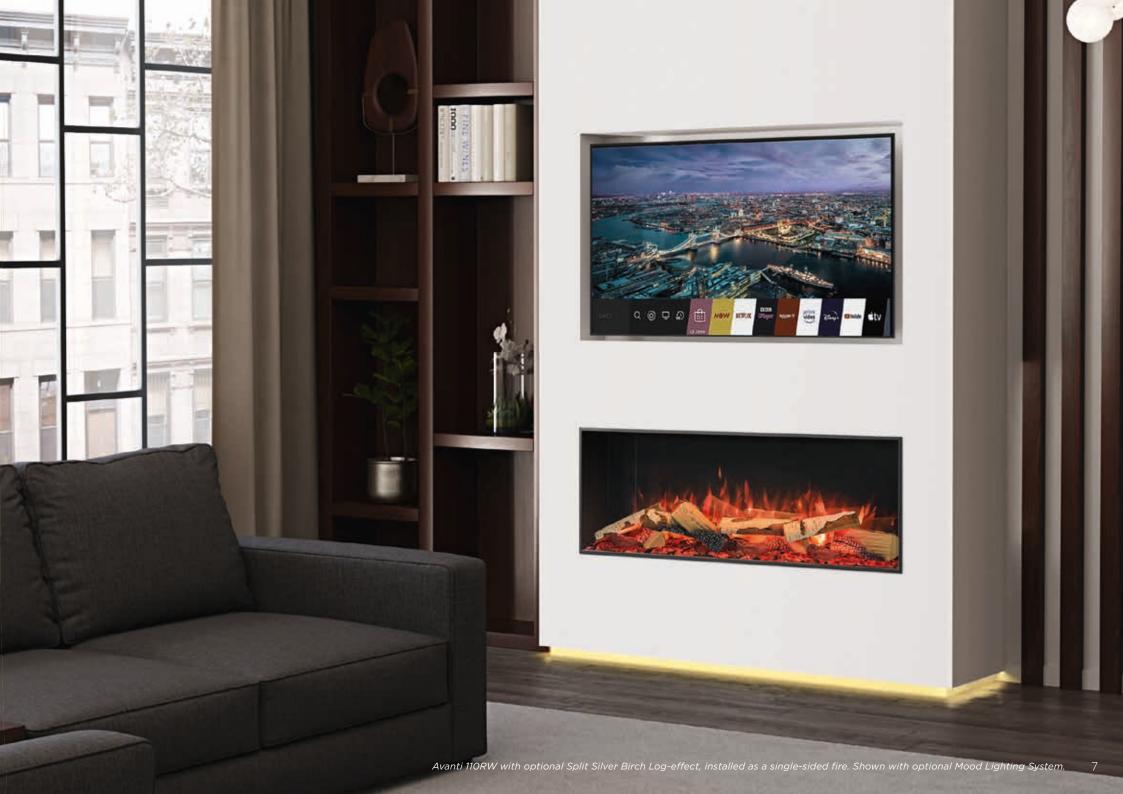

## **Key Features**

- Can be installed as a one, two or three-sided fire
- Multiple flame options with adjustable flame speed
- Range of lighting systems and effects
- True-to-life Split Oak or optional Split Silver Birch glowing fuel-effects
- Flames can be enjoyed with or without the heat
- Remote control via app or handset
- Optional Mood Lighting System
- Visible dimensions upon installation: 1118 x 443 x 215mm (WxHxD)