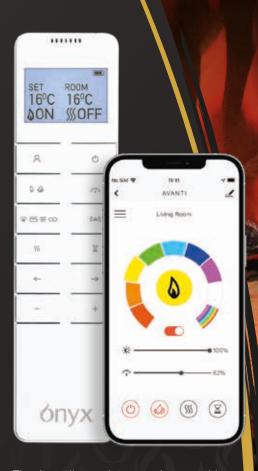

# convenient control

Both the innovative app and Eco Remote Control allow you to adjust the Avanti's array of Chromalight® Plus visuals and convenient heating settings.

#### **Main Flame and Flame Palette**

The Avanti's primary and secondary flames can be independently set to eight different colours or the Spectrum Mode, a rolling cycle that gradually transitions through all colours. Speed and brightness can be tailored to create a bespoke visual.