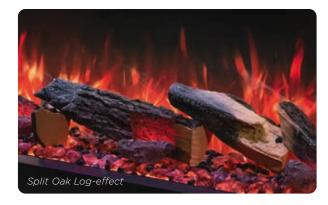

## **Key Features**

- Can be installed as a one, two or three-sided fire
- Multiple flame options with adjustable flame speed
- Range of lighting systems and effects
- True-to-life Split Oak or optional Split Silver Birch log fuel-effects
- Flames can be enjoyed with or without the heat
- Remote control via app or handset
- Optional Mood Lighting System
- Visible dimensions upon installation: 1518 x 443 x 215mm (WxHxD)