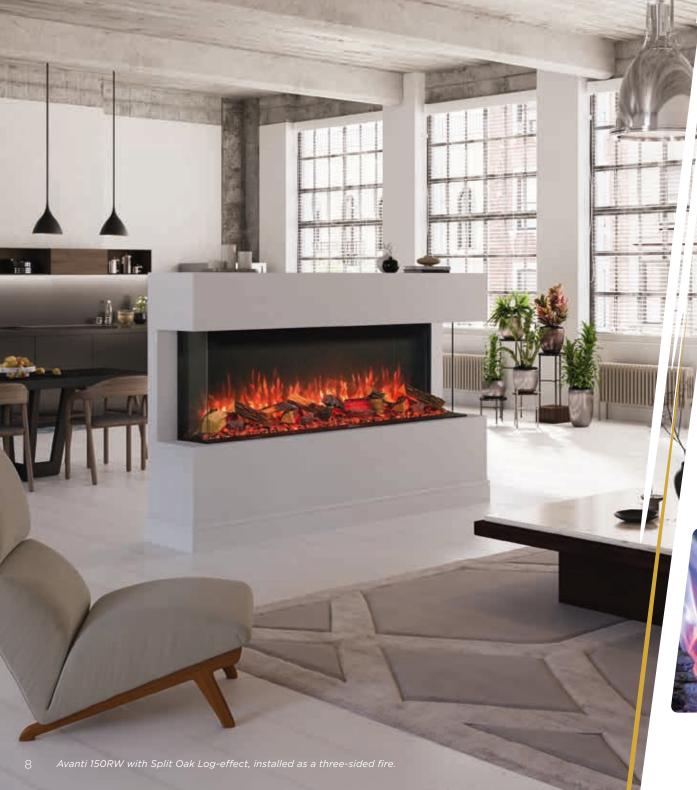

# 150RW

## **Key Features**

- Can be installed as a one, two or three-sided fire
- Multiple flame options with adjustable flame speed
- Range of lighting systems and effects
- True-to-life Split Oak or optional Split Silver Birch log fuel-effects
- Flames can be enjoyed with or without the heat
- Remote control via app or handset
- Optional Mood Lighting System
- Visible dimensions upon installation: 1518 x 443 x 215mm (WxHxD)