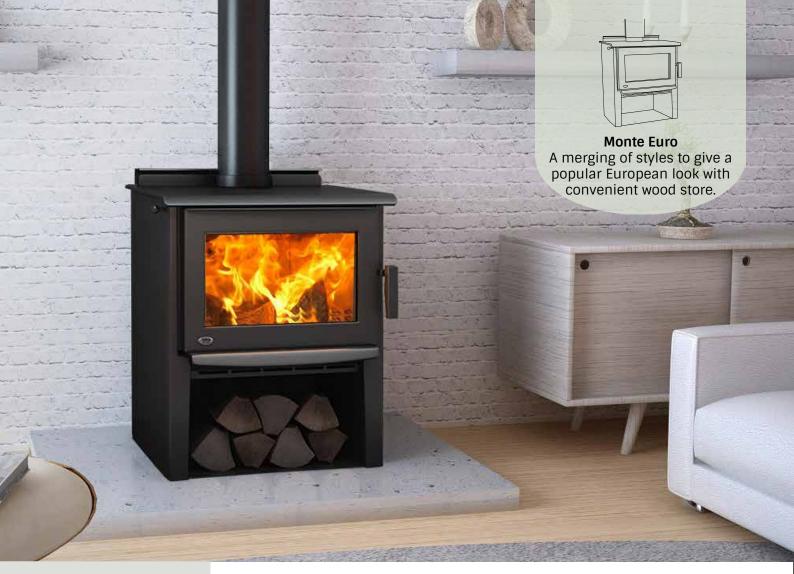

#### **Monte EURO Clearances**

| Rear:   | 200mm |
|---------|-------|
| Side:   | 350mm |
| Corner: | 200mm |