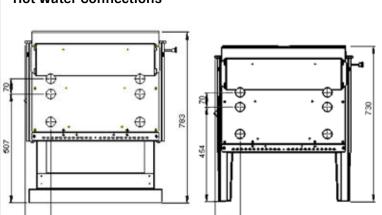

#### Assembled in Australia

- Efficiency up to 82% (average 73%)
- Emissions o.3grms (ULE Approved)
- Heating capacity of over 200 m2
- Durable 10mm solid cooktop
- Optional two-speed fan
- Optional hot water wet back