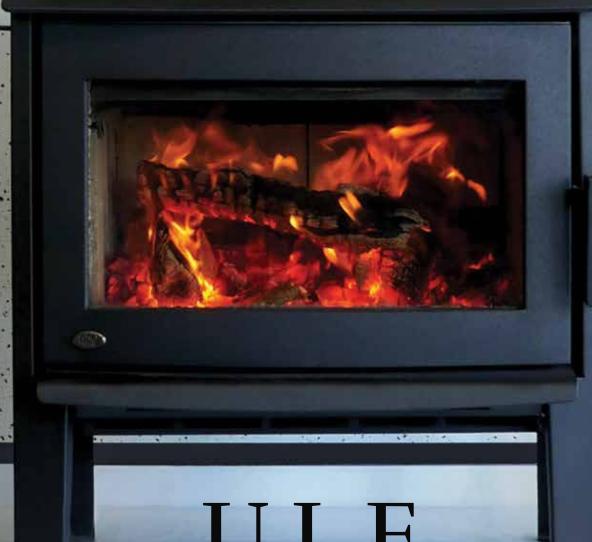

ENGINEERING A RENEWAR

Ultra Low Emissions

| Emissions:       | 0.4grms |
|------------------|---------|
| Efficiency:      | 73%     |
| Max Efficiency:  | 82%     |
| ULE Approved:    | ✓       |
| Hot Water Ready: | ✓       |

# Monte Eco

Only the most environmentally friendly wood heaters earn the ULE (Ultra Low Emission) certification, which requires wood heaters to produce less than 0.5g of smoke for every 1kg of wood you burn

With an impressive o.3grms emissions, the Yunca ECO proudly sits as one of Australia's cleanest burning wood heaters, and wears the ULE badge with honour.

#### Assembled in Australia

- Efficiency up to 82% (average 73%)
- Emissions o.3grms (ULE Approved)
- Heating capacity of over 200 m2
- Durable 10mm solid cooktop
- Optional two-speed fan
- Optional hot water wet back