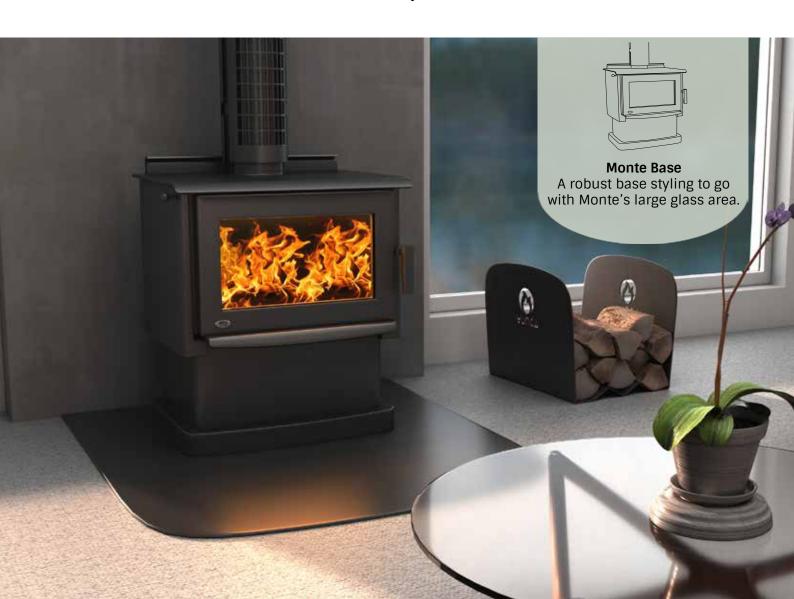

### **Monte BASE Clearances**

| Rear:   | 200mm |
|---------|-------|
| Side:   | 450mm |
| Corner: | 280mm |