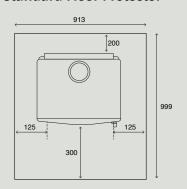

ENGINEERING A RENEWAR



Ultra Low Emissions



| Emissions:       | 0.4grms |
|------------------|---------|
| Efficiency:      | 73%     |
| Max Efficiency:  | 82%     |
| ULE Approved:    | ✓       |
| Hot Water Ready: | ✓       |

#### **Standard Floor Protector**







### **Monte BASE Clearances**

| Rear:   | 200mm |
|---------|-------|
| Side:   | 450mm |
| Corner: | 280mm |

#### **Monte LEG Clearances**

|         | 0.00.000 |
|---------|----------|
| Rear:   | 200mm    |
| Side:   | 435mm    |
| Corner: | 245mm    |

#### **Monte EURO Clearances**

| Rear:   | 200mm |
|---------|-------|
| Side:   | 350mm |
| Corner: | 200mm |









# Monte Eco

Only the most environmentally friendly wood heaters earn the ULE (Ultra Low Emission) certification, which requires wood heaters to produce less than 0.5g of smoke for every 1kg of wood you burn

With an impressive o.3grms emissions, the Yunca ECO proudly sits as one of Australia's cleanest burning wood heaters, and wears the ULE badge with honour.

#### Assembled in Australia

- Efficiency up to 8