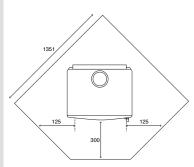

### **Monte BASE Clearances**

| Rear:   | 200mm |
|---------|-------|
| Side:   | 450mm |
| Corner: | 280mm |

#### **Monte LEG Clearances**

|         | 0.00.000 |
|---------|----------|
| Rear:   | 200mm    |
| Side:   | 435mm    |
| Corner: | 245mm    |

#### **Monte EURO Clearances**

| Rear:   | 200mm |
|---------|-------|
| Side:   | 350mm |
| Corner: | 200mm |