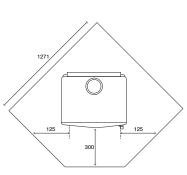

#### **Standard Floor Protector**

### **Monte BASE Clearances**

| Rear:   | 200mm |
|---------|-------|
| Side:   | 450mm |
| Corner: | 280mm |