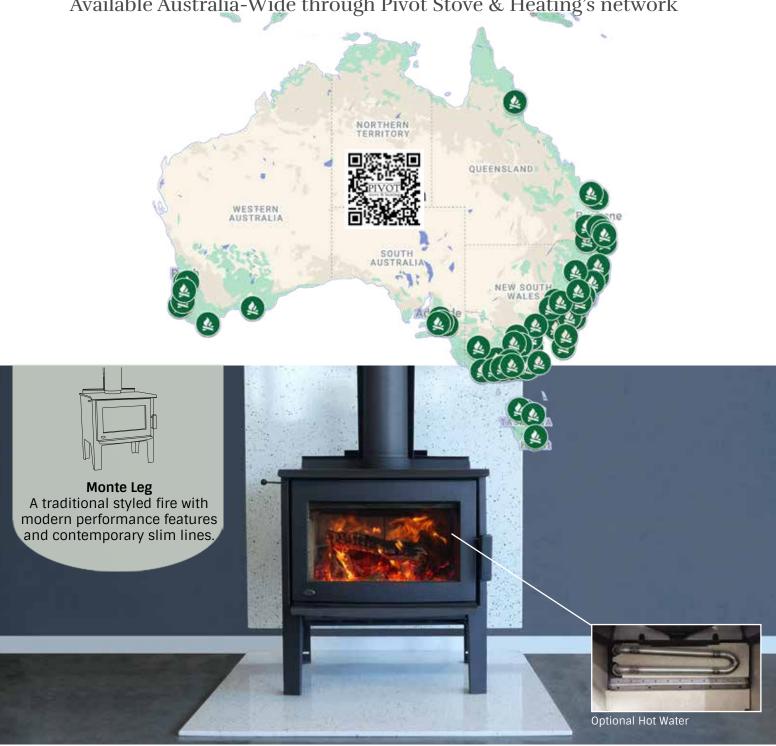

#### **Monte LEG Clearances**

|         | 0.00.000 |
|---------|----------|
| Rear:   | 200mm    |
| Side:   | 435mm    |
| Corner: | 245mm    |

Available Australia-Wide through Pivot Stove & Heating's network

pivotstove.com.au